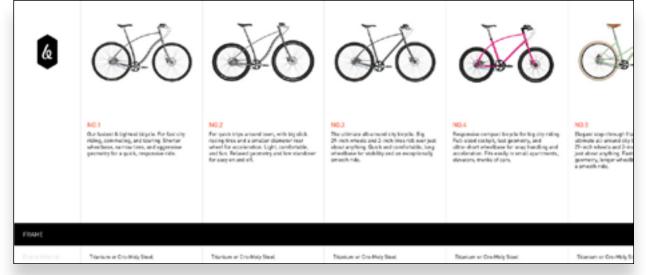

# Raleigh

## Raleigh

- Homepage features scrolling handrawn illustration with messages. Viewing all bike categories calls up the illustration as a menu: hovering over sections of drawing reveals 3 options (Bikes for the City, Bikes for the Open Road, Bikes for the Dirt)
- 5 dropdown options under "Bikes" in homepage upper navigation (City, Open

Road, Dirt, Youth, View all Categories).

- Clicking on first 3 options calls up page with a video promotion from Raleigh, emphasizing the company's focus on quality over trends or flashiness.
- Scrolling down bike category pages: organized into sections based on use, not
- brand (i.e. Classics, Around Town, Neighborhood, Ebikes, Youth).
- Bike models organized by picture in profile, then list name and price. Clicking on item calls up page with name, price, large image, comparison option, recommended size and other bikes in series.