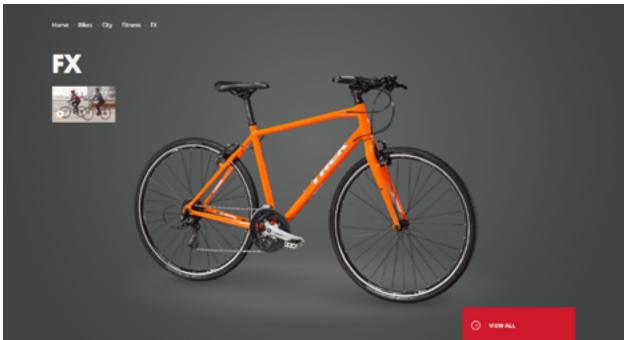

#### **Trek**

- Main header includes logo, dropdown menu with 5 options (Bikes, Equipment, Apparel, Inside Trek and Travel), Cart
- Large slider image advertisting new Trek models for sale
- See the bikes link below slider opens "Cyclocross" page (Bikes > Road > Cyclocross).
- Clicking on "Bikes" from main page dropdown menu calls up 4 categories (Road Bikes, Mountain Bikes, City Bikes and Collections). The first 3 categories include subcategories for product lines.
- The category titles, subcategory titles and product lines are all clickable links leading to corresponding pages.
- The pages for these categories include: a description below the title, a list of filters to define the search and a sortable list of search results in the category with a photo of the model, its title, lowest price and available colors.
- Clicking on model links to dedicated page with tech specs, more photos and purchasing options.