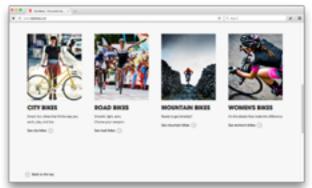

### **Trek**

#### **Trek**

- Main header includes logo, dropdown menu with 5 options (Bikes, Equipment, Apparel, Inside Trek and Travel), Cart
- Large slider image advertisting new Trek models for sale
- See the bikes link below slider opens "Cyclocross" page (Bikes > Road > Cyclocross).
- Clicking on "Bikes" from main page dropdown menu calls up 4 categories (Road Bikes, Mountain Bikes, City Bikes and Collections). The first 3 categories include subcategories for product lines.
- The category titles, subcategory titles and product lines are all clickable links leading to corresponding pages.
- The pages for these categories include: a description below the title, a list of filters to define the search and a sortable list of search results in the category with a photo of the model, its title, lowest price and available colors.
- Clicking on model links to dedicated page with tech specs, more photos and purchasing options.