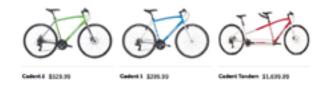

# Raleigh

## Raleigh

- Homepage features scrolling handrawn illustration with messages. Viewing all bike categories calls up the illustration as a menu: hovering over sections of drawing reveals 3 options (Bikes for the City, Bikes for the Open Road, Bikes for the Dirt)
- 5 dropdown options under "Bikes" in homepage upper navigation (City, Open

Road, Dirt, Youth, View all Categories).

- Clicking on first 3 options calls up page with a video promotion from Raleigh, emphasizing the company's focus on quality over trends or flashiness.
- Scrolling down bike category pages: organized into sections based on use, not
- brand (i.e. Classics, Around Town, Neighborhood, Ebikes, Youth).
- Bike models organized by picture in profile, then list name and price. Clicking on item calls up page with name, price, large image, comparison option, recommended size and other bikes in series.