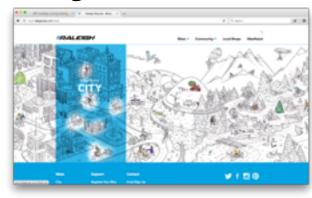

# Raleigh

## Raleigh

- Homepage features scrolling handrawn illustration with messages. Viewing all bike categories calls up the illustration as a menu: hovering over sections of drawing reveals 3 options (Bikes for the City, Bikes for the Open Road, Bikes for the Dirt)
- 5 dropdown options under "Bikes" in homepage upper navigation (City, Open

Road, Dirt, Youth, View all Categories).

- Clicking on first 3 options calls up page with a video promotion from Raleigh, emphasizing the company's focus on quality over trends or flashiness.
- Scrolling down bike category pages: organized into sections based on use, not
- brand (i.e. Classics, Around Town, Neighborhood, Ebikes, Youth).
- Bike models organized by picture in profile, then list name and price. Clicking on item calls up page with name, price, large image, comparison option, recommended size and other bikes in series.