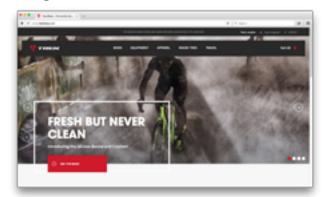

### **Trek**

#### **Trek**

- Main header includes logo, dropdown menu with 5 options (Bikes, Equipment, Apparel, Inside Trek and Travel), Cart
- Large slider image advertisting new Trek models for sale
- See the bikes link below slider opens "Cyclocross" page (Bikes > Road > Cyclocross).
- Clicking on "Bikes" from main page dropdown menu calls up 4 categories (Road Bikes, Mountain Bikes, City Bikes and Collections). The first 3 categories include subcategories for product lines.
- The category titles, subcategory titles and product lines are all clickable links leading to corresponding pages.
- The pages for these categories include: a description below the title, a list of filters to define the search and a sortable list of search results in the category with a photo of the model, its title, lowest price and available colors.
- Clicking on model links to dedicated page with tech specs, more photos and purchasing options.