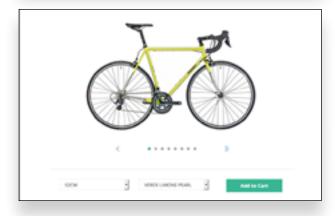

#### **Trek**

- Main header includes logo, dropdown menu with 5 options (Bikes, Equipment, Apparel, Inside Trek and Travel), Cart
- Large slider image advertisting new Trek models for sale
- See the bikes link below slider opens "Cyclocross" page (Bikes > Road > Cyclocross).
- Clicking on "Bikes" from main page dropdown menu calls up 4 categories (Road Bikes, Mountain Bikes, City Bikes and Collections). The first 3 categories include subcategories for product lines.
- The category titles, subcategory titles and product lines are all clickable links leading to corresponding pages.
- The pages for these categories include: a description below the title, a list of filters to define the search and a sortable list of search results in the category with a photo of the model, its title, lowest price and available colors.
- Clicking on model links to dedicated page with tech specs, more photos and purchasing options.

#### **Performance**

- Header contains help center, find local store, "my account" and shopping cart
- Shop by Category menu on left has 11 options {Bikes & Frames, Bike Parts & Components, Tires, Tubes & Wheels, Cycling Clothing, Shoes & Pedals, Helmets & Sunglasses, Nutrition & Hydration, Lights & Accessories, Bike Tools & Transport, Bicycle Trainers, Outlet Store)
- Other options on main page: Shop by brand, New Products, Learning Center, Search for keywords or item #s
- Hover on Shop by Category > Bikes: calls up more category lists (Road Bikes, Mountain Bikes, Bike Frames, Path & Pavement Bikes, BMX Bikes, Kid's Bikes) which head lists of subcategories i.e. City Bikes, Commuter Bikes, Cyclocross.
- Clicking on the category titles or subcategory items calls up page with description and up to 18 filters to define the search.
   Clicking on filter on side menu: expands to reveal all possible choices (brands, sizes, genders, colors, etc.)
- Product pages: image, pricing comparison, colors, sizes, locate store, cart options, overview, specs and reviews.