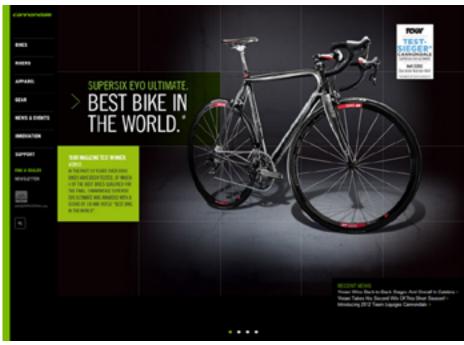

## **Performance**

#### **Performance**

- Header contains help center, find local store, "my account" and shopping cart
- Shop by Category menu on left has 11 options {Bikes & Frames, Bike Parts & Components, Tires, Tubes & Wheels, Cycling Clothing, Shoes & Pedals, Helmets & Sunglasses, Nutrition & Hydration, Lights & Accessories, Bike Tools & Transport, Bicycle Trainers, Outlet Store)
- Other options on main page: Shop by brand, New Products, Learning Center, Search for keywords or item #s
- Hover on Shop by Category > Bikes: calls up more category lists (Road Bikes, Mountain Bikes, Bike Frames, Path & Pavement Bikes, BMX Bikes, Kid's Bikes) which head lists of subcategories i.e. City Bikes, Commuter Bikes, Cyclocross.
- Clicking on the category titles or subcategory items calls up page with description and up to 18 filters to define the search.
   Clicking on filter on side menu: expands to reveal all possible choices (brands, sizes, genders, colors, etc.)
- Product pages: image, pricing comparison, colors, sizes, locate store, cart options, overview, specs and reviews.