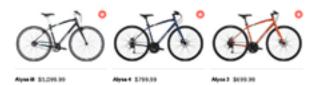

#### **Performance**

- Header contains help center, find local store, "my account" and shopping cart
- Shop by Category menu on left has 11 options {Bikes & Frames, Bike Parts & Components, Tires, Tubes & Wheels, Cycling Clothing, Shoes & Pedals, Helmets & Sunglasses, Nutrition & Hydration, Lights & Accessories, Bike Tools & Transport, Bicycle Trainers, Outlet Store)
- Other options on main page: Shop by brand, New Products, Learning Center, Search for keywords or item #s
- Hover on Shop by Category > Bikes: calls up more category lists (Road Bikes, Mountain Bikes, Bike Frames, Path & Pavement Bikes, BMX Bikes, Kid's Bikes) which head lists of subcategories i.e. City Bikes, Commuter Bikes, Cyclocross.
- Clicking on the category titles or subcategory items calls up page with description and up to 18 filters to define the search.
   Clicking on filter on side menu: expands to reveal all possible choices (brands, sizes, genders, colors, etc.)
- Product pages: image, pricing comparison, colors, sizes, locate store, cart options, overview, specs and reviews.