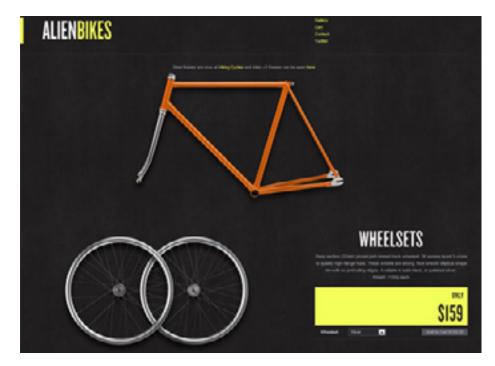

### **Trek**

#### **Trek**

- Main header includes logo, dropdown menu with 5 options (Bikes, Equipment, Apparel, Inside Trek and Travel), Cart
- Large slider image advertisting new Trek models for sale
- See the bikes link below slider opens "Cyclocross" page (Bikes > Road > Cyclocross).
- Clicking on "Bikes" from main page dropdown menu calls up 4 categories (Road Bikes, Mountain Bikes, City Bikes and Collections). The first 3 categories include subcategories for product lines.
- The category titles, subcategory titles and product lines are all clickable links leading to corresponding pages.
- The pages for these categories include: a description below the title, a list of filters to define the search and a sortable list of search results in the category with a photo of the model, its title, lowest price and available colors.
- Clicking on model links to dedicated page with tech specs, more photos and purchasing options.