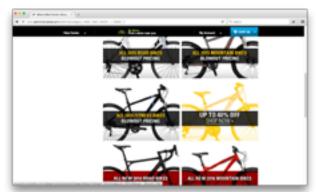

### **Trek**

#### **Trek**

- Main header includes logo, dropdown menu with 5 options (Bikes, Equipment, Apparel, Inside Trek and Travel), Cart
- Large slider image advertisting new Trek models for sale
- See the bikes link below slider opens "Cyclocross" page (Bikes > Road > Cyclocross).
- Clicking on "Bikes" from main page dropdown menu calls up 4 categories (Road Bikes, Mountain Bikes, City Bikes and Collections). The first 3 categories include subcategories for product lines.
- The category titles, subcategory titles and product lines are all clickable links leading to corresponding pages.
- The pages for these categories include: a description below the title, a list of filters to define the search and a sortable list of search results in the category with a photo of the model, its title, lowest price and available colors.
- Clicking on model links to dedicated page with tech specs, more photos and purchasing options.