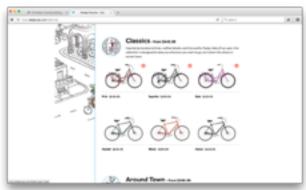

Road, Dirt, Youth, View all Categories).

- Clicking on first 3 options calls up page with a video promotion from Raleigh, emphasizing the company's focus on quality over trends or flashiness.
- Scrolling down bike category pages: organized into sections based on use, not
- brand (i.e. Classics, Around Town, Neighborhood, Ebikes, Youth).
- Bike models organized by picture in profile, then list name and price. Clicking on item calls up page with name, price, large image, comparison option, recommended size and other bikes in series.