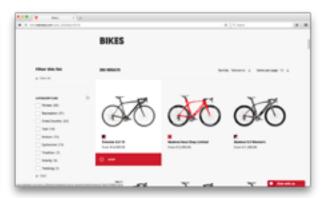

### **Trek**

#### **Trek**

- Main header includes logo, dropdown menu with 5 options (Bikes, Equipment, Apparel, Inside Trek and Travel), Cart
- Large slider image advertisting new Trek models for sale
- See the bikes link below slider opens "Cyclocross" page (Bikes > Road > Cyclocross).
- Clicking on "Bikes" from main page dropdown menu calls up 4 categories (Road Bikes, Mountain Bikes, City Bikes and Collections). The first 3 categories include subcategories for product lines.
- The category titles, subcategory titles and product lines are all clickable links leading to corresponding pages.
- The pages for these categories include: a description below the title, a list of filters to define the search and a sortable list of search results in the category with a photo of the model, its title, lowest price and available colors.
- Clicking on model links to dedicated page with tech specs, more photos and purchasing options.